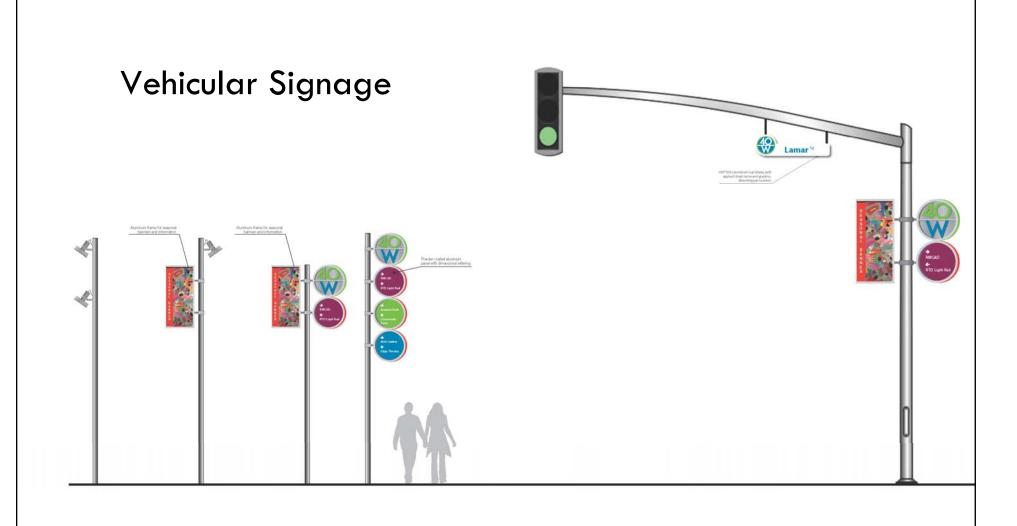

#### Pedestrian Signage

**District Identity** 

Seasonal/Event Banners

Color-Coded
Destinations
(civic/educational,
parks/trails, creative)

Public/Private
Partner Signage