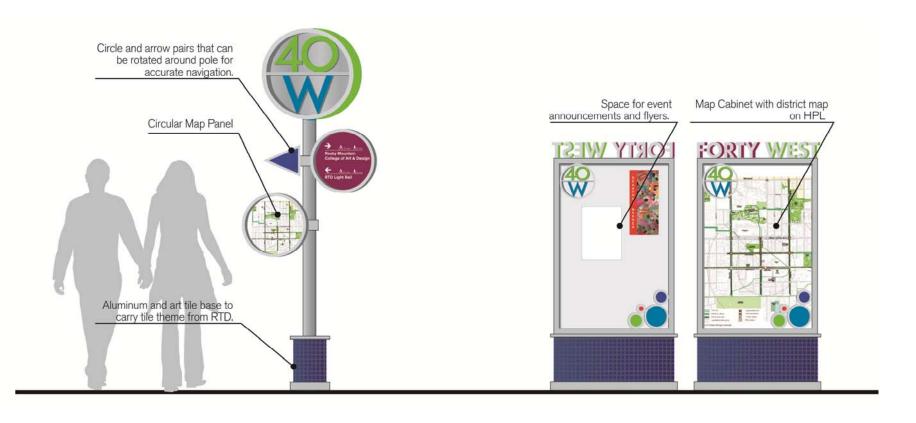

#### Pedestrian Signage

**District Identity** 

Seasonal/Event Banners

Color-Coded
Destinations
(civic/educational,
parks/trails, creative)

Public/Private
Partner Signage