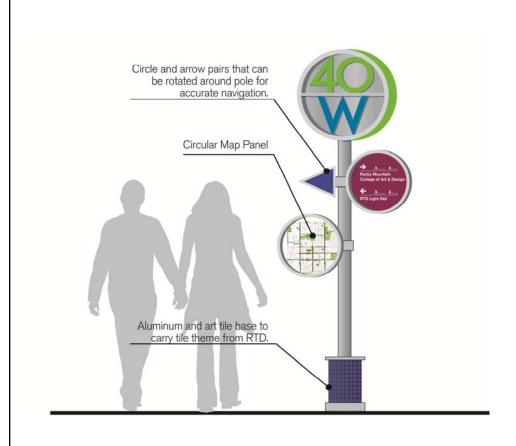

#### Pedestrian Signage

**District Identity** 

Seasonal/Event Banners

Color-Coded
Destinations
(civic/educational,
parks/trails, creative)

Public/Private
Partner Signage