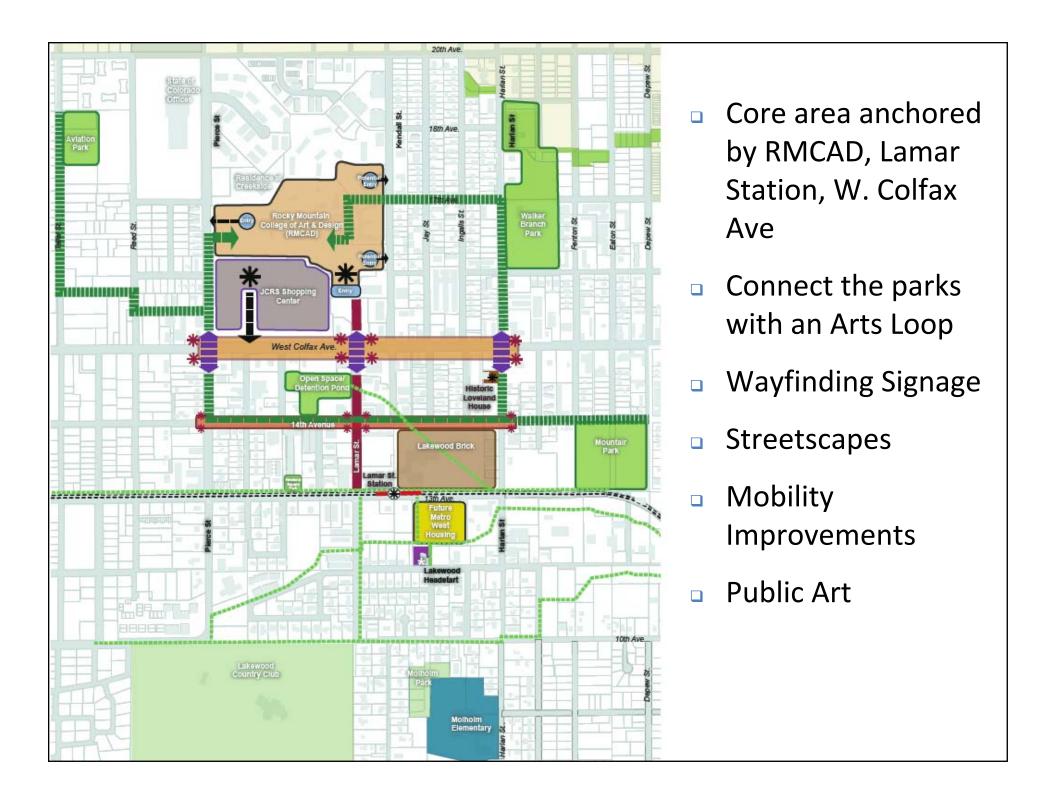

# Preliminary Destinations & Signage Locations Parks, Trails & Open Space - Aviation Park - Walker Branch Park - Mountair Park Community Farm - Newland Square Park - Lakewood Country Club - Mollholm Park - West Line Bike Trail - 40W Arts Loop Government/Civic - State of Colorado Offices - Historic Loveland House - Lakewood-West Colfax BID

#### Parks, Trails & Open Space

- Aviation Park
- Walker Branch Park
- Mountair Park
- · Mountair Park Community Farm
- · Newland Square Park
- · Lakewood Country Club
- · Molholm Park
- · West Line Bike Trail
- 40W Arts Loop

#### Government/Civic

- State of Colorado Offices
- Historic Loveland House
   Lakewood-West Colfax BID

#### Educational

- · RMCAD
- · Molholm Elementary
- Lakewood Head Start

#### Transit

- RTD Light Rail Stations
   RTD Research
- RTD Bus Stops

#### Arts

- 40W Gallery
- Edge Theater
- Galleries
- Public Art Locations
   RMCAD
- · Lakewood Arts Council

#### Private Businesses

- Lamar Station Plaza
- Lamar Station Crossing Live/Work Destinations
- West Colfax Avenue Shopping District

#### Multi-Family Residential

- · Lamar Station Crossing
- Residences at Creekside