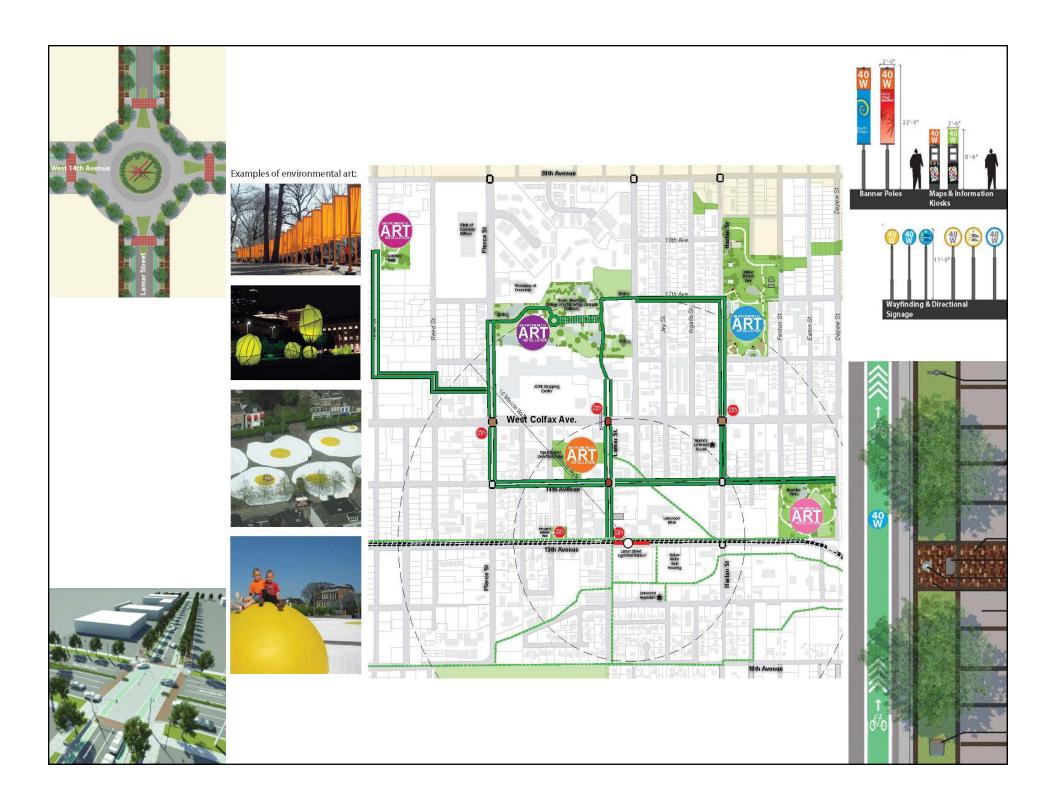

#### Pedestrian Signage

**District Identity** 

Seasonal/Event Banners

Color-Coded
Destinations
(civic/educational,
parks/trails, creative)

Public/Private
Partner Signage

# Preliminary Destinations & Signage Locations Parks, Trails & Open Space - Aviation Park - Walker Branch Park - Mountair Park Community Farm - Newland Square Park - Lakewood Country Club - Mollholm Park - West Line Bike Trail - 40W Arts Loop Government/Civic - State of Colorado Offices - Historic Loveland House - Lakewood-West Colfax BID

## What Message Where?

Help us understand where signs are needed!