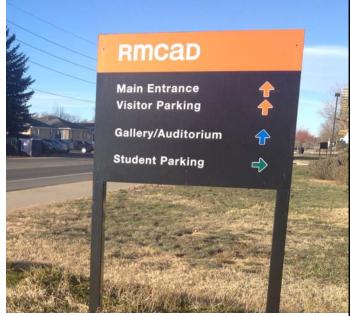

#### Pedestrian Signage

**District Identity** 

Seasonal/Event Banners

Color-Coded
Destinations
(civic/educational,
parks/trails, creative)

Public/Private
Partner Signage

# Preliminary Destinations & Signage Locations Parks, Trails & Open Space - Aviation Park - Walker Branch Park - Mountair Park Community Farm - Newland Square Park - Lakewood Country Club - Mollholm Park - West Line Bike Trail - 40W Arts Loop Government/Civic - State of Colorado Offices - Historic Loveland House - Lakewood-West Colfax BID

#### Educational

- · RMCAD
- · Molholm Elementary
- · Lakewood Head Start