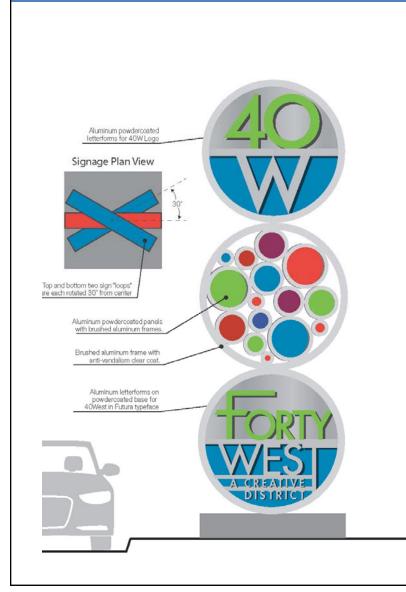

#### Pedestrian Signage

**District Identity** 

Seasonal/Event Banners

Color-Coded
Destinations
(civic/educational,
parks/trails, creative)

Public/Private
Partner Signage