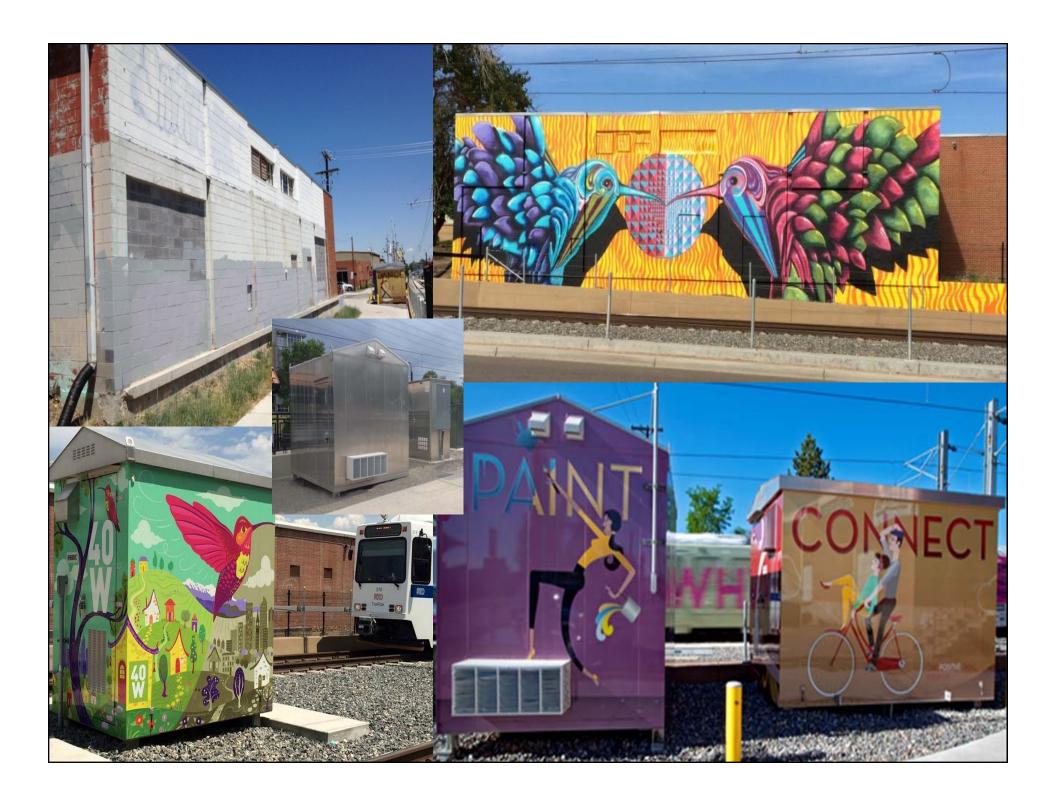

## 'Lean' or 'Tactical' Urbanism

## What is Tactical Urbanism?

- Quick, often temporary, cheap projects that seed ideas and concepts for long-term change
- Community-focused
- Defined by <u>realistic goals & local needs</u>

GOAL: Change how a place works and is perceived, and then potentially **make this change permanent** (relate to long-term goals)

## 'Lean' or 'Tactical' Urbanism

- 1. A deliberate, phased approach to instigating change
- 2. An offering of local ideas for local planning challenges
- 3. Short-term commitment and realistic expectations
- Low risks, with a possibility of high reward
- 5. The development of social capital between citizens, and the building of organizational capacity between public/private institutions, non-profit/NGO's and their constituents