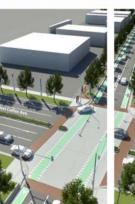

## Project Purpose

- Creative District Status Raise the Bar
- Public Sector Improvements
  - Lamar Street
  - Pierce Street
  - Colfax Signals
- Private Sector Involvement
- Embrace Opportunities to Create Visually Cohesive District
- Continue to Implement 40W Plan (2012)

## The Project

- Signage and Wayfinding
- Street Furnishings
- Lighting
- Walls/Murals
- Tactical Urbanism
- Mapping
- Costs/Prioritization