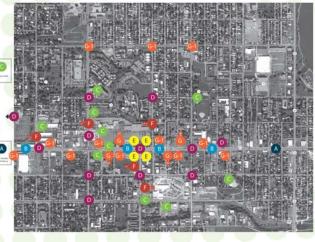

#### minary Destinations & Signage Locations · Aviation Park · Walker Branch Park · Mountair Park · Mountair Park Community Farm · Newland Square Park · Lakewood Country Club · Molholm Park · West Line Bike Trail · 40W Arts Loop Government/Civic · State of Colorado Offices · Historic Loveland House · Lakewood-West Colfax BID Educational · RMCAD · Molholm Elementary · Lakewood Head Start Transit • RTD Light Rail Stations • RTD Bus Stops Arts · 40W Gallery · Edge Theater Galleries · Public Art Locations · RMCAD · Lakewood Arts Council

Private Businesses

Lamar Station Plaza

Lamar Station Crossing Live/Work

West Colfax Avenue Shopping District
 Multi-Family Residential
 Lamar Station Crossing
 Residences at Creekside

Destinations