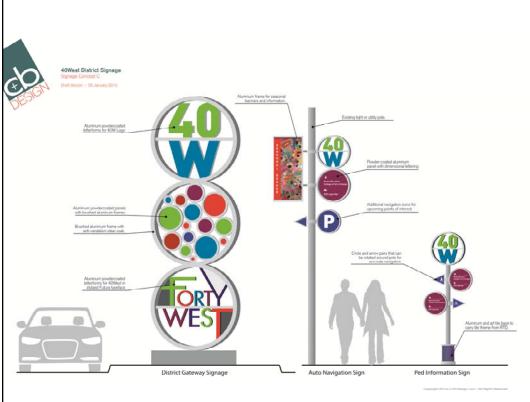

#### Pedestrian Signage

**District Identity** 

Seasonal/Event Banners

Color-Coded
Destinations
(civic/educational,
parks/trails, creative)

Public/Private
Partner Signage

# Preliminary Destinations & Signage Locations Parks, Trails & Open Space - Aviation Park - Walker Branch Park - Mountair Park Community Farm - Newland Square Park - Lakewood Country Club - Mollholm Park - West Line Bike Trail - 40W Arts Loop Government/Civic - State of Colorado Offices - Historic Loveland House - Lakewood-West Colfax BID