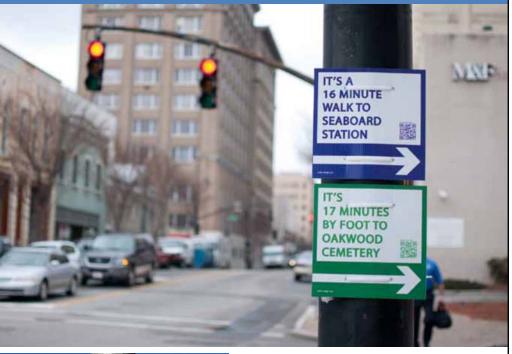

## What is Tactical Urbanism?

- Quick, often temporary, cheap projects that seed ideas and concepts for long-term change
- Community-focused
- Defined by <u>realistic goals & local needs</u>

GOAL: Change how a place works and is perceived, and then potentially **make this change permanent** (relate to long-term goals)

## 'Lean' or 'Tactical' Urbanism

- 1. A deliberate, phased approach to instigating change
- 2. An offering of local ideas for local planning challenges
- 3. Short-term commitment and realistic expectations
- Low risks, with a possibility of high reward
- 5. The development of social capital between citizens, and the building of organizational capacity between public/private institutions, non-profit/NGO's and their constituents