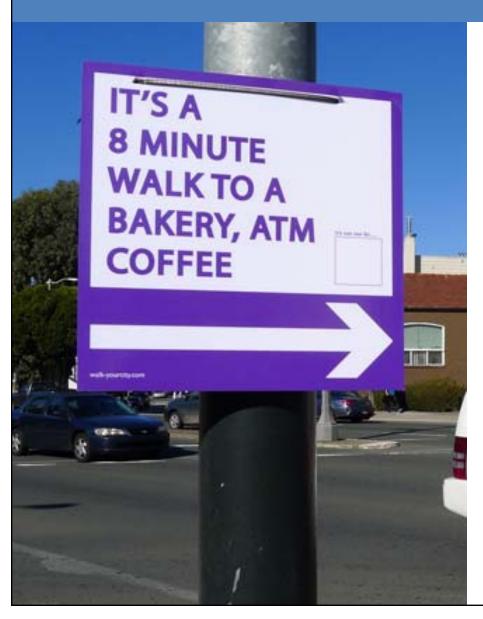

## What is Tactical Urbanism?

- Quick, often temporary, cheap projects that seed ideas and concepts for long-term change
- Community-focused
- Defined by <u>realistic goals & local needs</u>

GOAL: Change how a place works and is perceived, and then potentially **make this change permanent** (relate to long-term goals)

## 'Lean' or 'Tactical' Urbanism

- 1. A deliberate, phased approach to instigating change
- 2. An offering of local ideas for local planning challenges
- 3. Short-term commitment and realistic expectations
- Low risks, with a possibility of high reward
- 5. The development of social capital between citizens, and the building of organizational capacity between public/private institutions, non-profit/NGO's and their constituents

#### Opportunities & Ideas

What Tactical Urbanism Images Appeal to You & Where Could They Go?