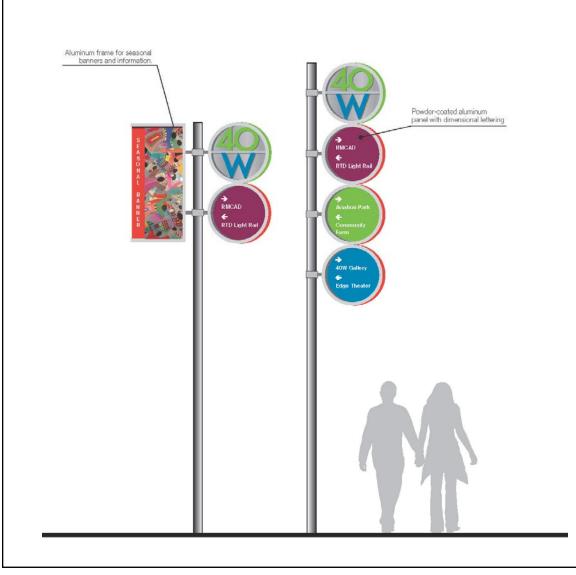

#### Pedestrian Signage

**District Identity** 

Seasonal/Event Banners

Color-Coded
Destinations
(civic/educational,
parks/trails, creative)

Public/Private
Partner Signage