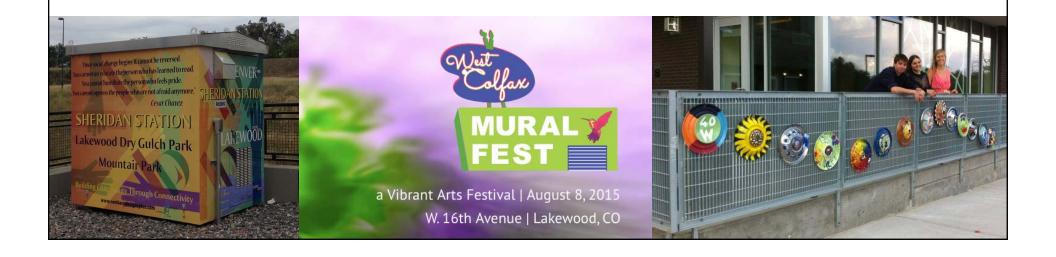

#### Pedestrian Signage

**District Identity** 

Seasonal/Event Banners

Color-Coded
Destinations
(civic/educational,
parks/trails, creative)

Public/Private
Partner Signage