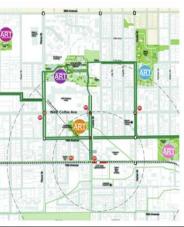

# Preliminary Destinations & Signage Locations Parks, Trails & Open Space - Aviation Park - Walker Branch Park - Mountair Park Community Farm - Newland Square Park - Lakewood Country Club - Mollholm Park - West Line Bike Trail - 40W Arts Loop Government/Civic - State of Colorado Offices - Historic Loveland House - Lakewood-West Colfax BID

#### **Preliminary Destinations & Signage Locations**

#### Parks, Trails & Open Space

- Aviation Park
- Walker Branch Park
- Mountair Park
- · Mountair Park Community Farm
- · Newland Square Park
- · Lakewood Country Club
- · Molholm Park
- · West Line Bike Trail
- 40W Arts Loop

#### Government/Civic

- State of Colorado Offices
- Historic Loveland House
   Lakewood-West Colfax BID

#### Educational

- · RMCAD
- · Molholm Elementary
- Lakewood Head Start

#### Transit

- RTD Light Rail Stations
   RTD Research
- RTD Bus Stops

#### Arts

- 40W Gallery
- Edge Theater
- Galleries
- Public Art Locations
   RMCAD
- · Lakewood Arts Council

#### Private Businesses

- Lamar Station Plaza
- Lamar Station Crossing Live/Work Destinations
- West Colfax Avenue Shopping District

#### Multi-Family Residential

- · Lamar Station Crossing
- Residences at Creekside