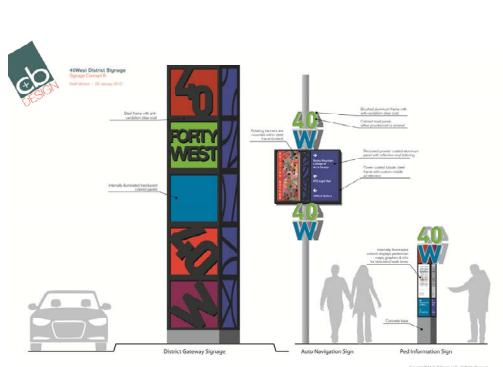

#### Pedestrian Signage

**District Identity** 

Seasonal/Event Banners

Color-Coded
Destinations
(civic/educational,
parks/trails, creative)

Public/Private
Partner Signage

# Preliminary Destinations & Signage Locations Parks, Trails & Open Space - Aviation Park - Walker Branch Park - Mountair Park Community Farm - Newland Square Park - Lakewood Country Club - Mollholm Park - West Line Bike Trail - 40W Arts Loop Government/Civic - State of Colorado Offices - Historic Loveland House - Lakewood-West Colfax BID