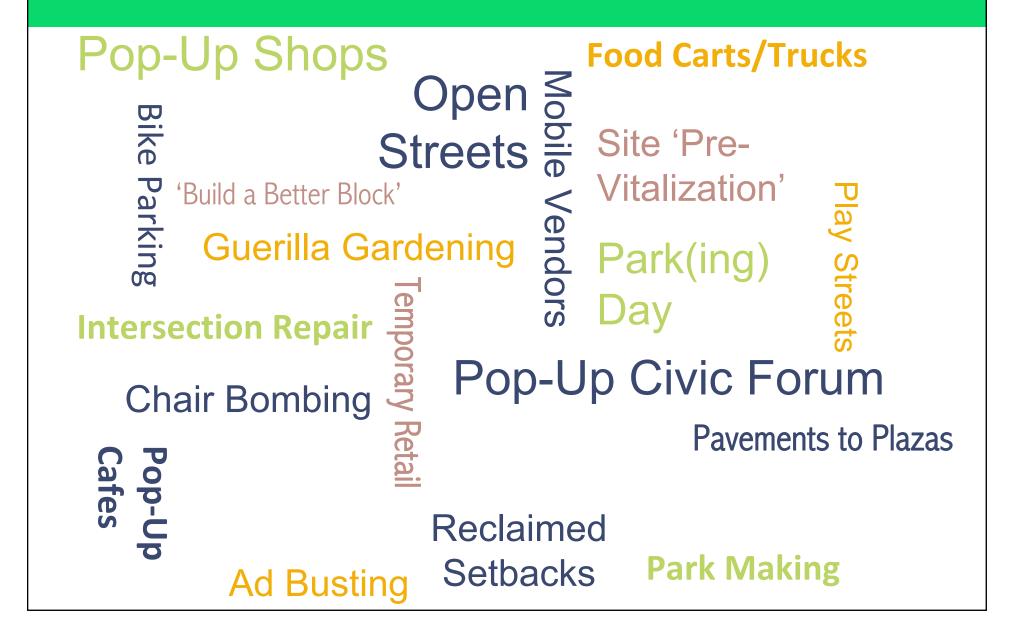

## 'Lean' or 'Tactical' Urbanism

## What is Tactical Urbanism?

- Quick, often temporary, cheap projects that seed ideas and concepts for long-term change
- Community-focused
- Defined by <u>realistic goals & local needs</u>

GOAL: Change how a place works and is perceived, and then potentially **make this change permanent** (relate to long-term goals)

## 'Lean' or 'Tactical' Urbanism

- 1. A deliberate, phased approach to instigating change
- 2. An offering of local ideas for local planning challenges
- 3. Short-term commitment and realistic expectations
- Low risks, with a possibility of high reward
- 5. The development of social capital between citizens, and the building of organizational capacity between public/private institutions, non-profit/NGO's and their constituents

From 'Tactical Urbanism 2'
(http://issuu.com/streetplanscollaborative/docs/tactical urbanism vol 2 final)