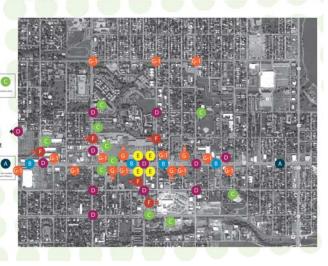

#### **Preliminary Destinations & Signage Locations**

#### Parks, Trails & Open Space

- Aviation Park
- Walker Branch Park
- Mountair Park
- · Mountair Park Community Farm
- · Newland Square Park
- · Lakewood Country Club
- · Molholm Park
- · West Line Bike Trail
- 40W Arts Loop

#### Government/Civic

- State of Colorado Offices
- Historic Loveland House
   Lakewood-West Colfax BID

#### Educational

- · RMCAD
- · Molholm Elementary
- Lakewood Head Start

#### Transit

- RTD Light Rail Stations
   RTD Research
- RTD Bus Stops

#### Arts

- 40W Gallery
- Edge Theater
- Galleries
- Public Art Locations
   RMCAD
- · Lakewood Arts Council

#### Private Businesses

- Lamar Station Plaza
- Lamar Station Crossing Live/Work Destinations
- West Colfax Avenue Shopping District

#### Multi-Family Residential

- · Lamar Station Crossing
- Residences at Creekside