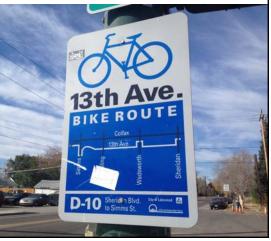

#### Pedestrian Signage

**District Identity** 

Seasonal/Event Banners

Color-Coded
Destinations
(civic/educational,
parks/trails, creative)

Public/Private
Partner Signage

# Preliminary Destinations & Signage Locations Parks, Trails & Open Space - Aviation Park - Walker Branch Park - Mountair Park Community Farm - Newland Square Park - Lakewood Country Club - Mollholm Park - West Line Bike Trail - 40W Arts Loop Government/Civic - State of Colorado Offices - Historic Loveland House - Lakewood-West Colfax BID